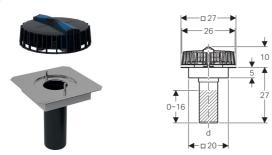

### **Characteristics**

- Vertical outlet
- Straight connector can be reduced directly or extended
- Straight connector made of PE-HD, can be shortened

#### **Technical data**

| Maximum discharge rate | 25 l/s |
|------------------------|--------|
| Maximum head of water  | 50 mm  |

### Scope of delivery

- · Outlet grating with function disc
- Base unit with contact sheet made of CrNi steel 1.4301
- Anti-condensation insulation